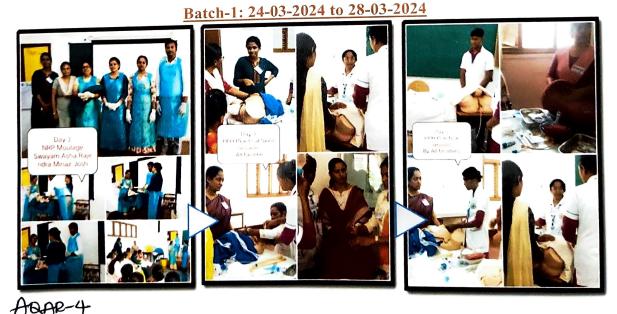

**ENLS Training Schedule** 

- 1. Batch-1: 24-03-2024 to 28-03-2024
- 2. Batch-2: 05-04-2024 to 08-04-2024
- 3. Batch-3: 11-04-2024 to 14-04-2024
- 4. Batch-4: 15-04-2024 to 18-04-2024

The Programme started at 8:00 am in I B.Sc.(N) classroom and FON laboratory and was inaugurated by Dr. G. Vijayalakshmi, Principal, SDUCON followed by self-introduction by the resource persons and participants.

## Glimpses of ENLS Training Programme

Sri Devaraj Urs College of Nursing Tamaka, Kolar-563101.

ipal Sri Devaraj Urs College of Nursin Tamaka, Kolar-563103

Batch-2: 05-04-2024 to 08-04-2024

Batch-3: 11-04-2024 to 14-04-2024