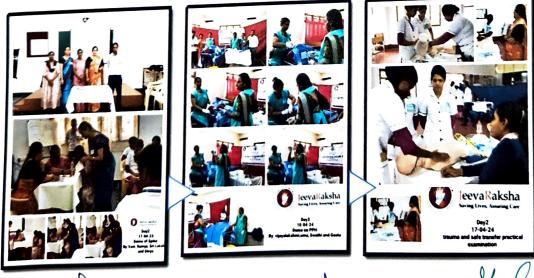

## Glimpses of ENLS Training Programme

Sri Devaraj Urs College of Nursing Tamaka, Kolar-563101.

ipal Sri Devaraj Urs College of Nursin Tamaka, Kolar-563103

Batch-2: 05-04-2024 to 08-04-2024

Batch-3: 11-04-2024 to 14-04-2024

Batch-4: 15-04-2024 to 18-04-2024

CNE Member AQAP24 Gayath gratary se of Nursing

- CNE Co-ordinator

SRI DEVARAJ URS COLLEGE OF NURSING TAMAKA, KOLAR – 563-103.

REPORT

| Format No. | PRN-05               |  |
|------------|----------------------|--|
| Issue No.  | 02<br>00<br>01-09-18 |  |
| Rev No.    |                      |  |
| Date       |                      |  |