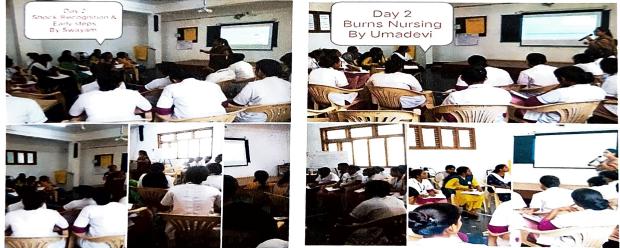

# Day2 (26/03/2024): The program started at 7:45am at FON lab, SDUCON,

| 01  |                                          |                                            |
|-----|------------------------------------------|--------------------------------------------|
| no. | Name of the Trainer                      | Topic                                      |
| 1   | From Swayam Portal                       | горк                                       |
| 2   | Mrs. Poonima                             | Shock recognition and Early Steps          |
| 3   | Mrs.Rashmi.A                             | Trauma Nursing HAB                         |
| 4   | Mrs.Umadaevi.T                           | Trauma Nursing CDE                         |
| 5   |                                          | Burns Nursing                              |
|     | Mrs. Hamsaveni, Mrs. Yeshi & Mrs. S Rani | Shown Trama Demonstartion                  |
| 6   | Mrs. Yeshi                               | Discussed on Safe Transfer                 |
| 7   | Mrs. Hamsaveni                           | Discussed on Medico-Legal Documentation    |
| 8   | Mr. Rajendra Prasad                      | Psychiatric Emergencies                    |
| 9   | Mrs Divya & Mrs Vijetha                  | Communication module with group activities |