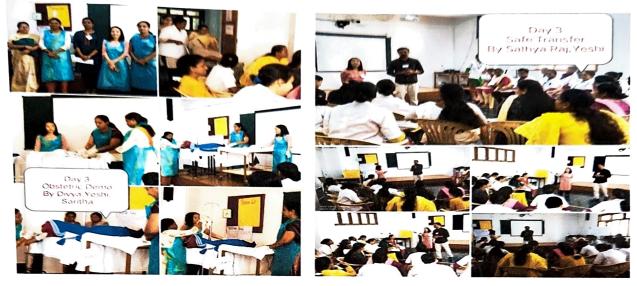

| SI               | Name of the Trainer                                                       | Торіс                                                              |
|------------------|---------------------------------------------------------------------------|--------------------------------------------------------------------|
| no.              |                                                                           | ropic                                                              |
| 1                | Mrs. S rani                                                               | Neurological Emergenies                                            |
| 2                | Mrs. Yeshi                                                                | E. Toxicology: Poisoning and Animal Bites                          |
| 3                | Mrs. Jysothna                                                             | Obstetric Emergencies                                              |
| 4                | Mrs. Divya, Mrs. Yeshi & Mrs. Saritha                                     | Obstetric Demonstartion                                            |
| 5                | From Swayam Portal, Mrs Asha                                              | Pediatric & Neonatal Recusitation                                  |
| 6                | Mrs. Minaz, Mr. Rajendra & Mr. Sathyaraj                                  | NRP Demonstration                                                  |
| F<br>Ga<br>evara | JOAR-4<br>YOTIU<br>JIQAC<br>j Urs College of Nursing<br>ka, Kolar-563101. | Principal<br>Sri Devaraj Urs College of Nu<br>Tamaka, Kolar-563103 |

At the end of Third day, participants were divided into groups, where trainers in each group demonstrated Emergency OBG & NRP Practical skills and taken return demonstration followed by theory & practical examination.