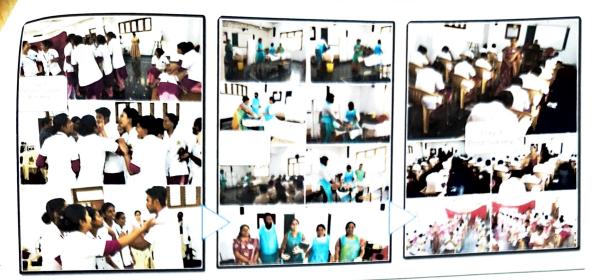

## Glimpses of ENLS Training Programme

Sri Devaraj Urs College of Nursing Tamaka, Kolar-563101.

ipal Sri Devaraj Urs College of Nursin Tamaka, Kolar-563103

Batch-2: 05-04-2024 to 08-04-2024

Batch-3: 11-04-2024 to 14-04-2024