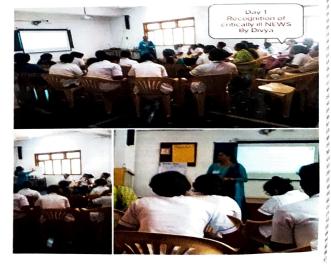

Day1(25/03/2024): The Programme started at 8:00 am in I B.Sc.(N) classroom and FON laboratory and was inaugurated by Dr. G. Vijayalakshmi, Principal, SDUCON followed by selfintroduction by the resource persons and participants.

The four days programme details are as follows:-

| SI       | Name of the Trainer                        | Торіс                                           |
|----------|--------------------------------------------|-------------------------------------------------|
| no.<br>1 | Mr.Sathya Raj                              | Introduction: Emergency Airway Management       |
| 2        | Mrs. Divya                                 | Discussed on Recognition of Critically Ill News |
| 3        | Mrs. Saritha. V                            | Explained Triage: General Principles            |
| 4        | Mrs. Minaz                                 | Listed the Airway Management Principles         |
| 5        | Mrs. Jyosthna, Mrs. Rasmi & Mrs. Umadevi T | Shown Airway Demonstration to participants      |
| 6        | Mrs.Hamsaveni                              | Cardiac Emergencies                             |
| 7        | Mrs.Poornima, Mr. Rajendra & Mrs.Asha      | CPR+AED Demonstration                           |